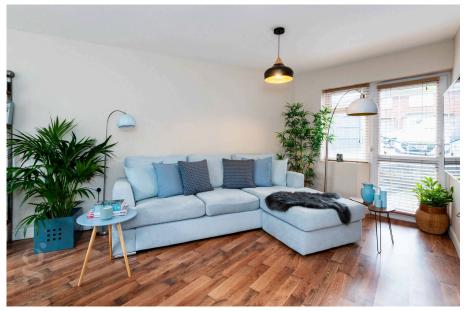

## The Property

Entrance Hall: Bright neutral décor is warmly contrasted by wood laminate flooring, with built-in storage under the stairs providing ideal space for coats & shoes.

Sitting Room: Cosy yet spacious carpeted reception room, with wide front aspect bay window flooding the space with light. At the focal point is a log burner style electric fire, set with in a traditional surround with built-in storage either side.