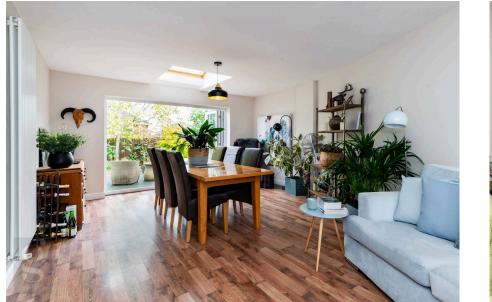

Offering plenty of space across both floors for a large family, this corner plot property is set in a prime location; with a 2-storey extension adding a capacious family room with bi-folding doors out to the garden decking and a main bedroom suite with ensuite shower room. The original garage has been adapted to create utility and additional reception room spaces, with a handy storage unit accessible directly from the large driveway.

CHEN/BREAKFA: 20'5" x 9'8" 6.22m x 2.95

SITTING ROOM 13"11" x 12"11" 4.24m x 3.93m GARDEN ROOM 14'10" x 8'4" 4.53m x 2.54m

TOTAL FLOOR AREA : 1658 sq.ft. (154.0 sq.m.) approx