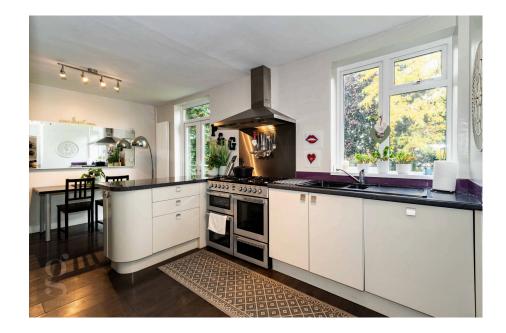

Kitchen/Breakfast Room: Fitted in an array of high gloss off-white units offering ample cupboard storage, finished by laminate

- Corner Plot Position
- 2-Storey Extension
- Quiet Cul-De-Sac

- Large Family Home
- Popular Residential Area
- No Onward Chain