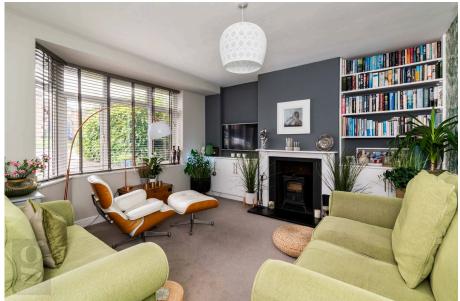

## The Property

Entrance Hall: Bright neutral décor is warmly contrasted by wood laminate flooring, with built-in storage under the stairs providing ideal space for coats & shoes.

Sitting Room: Cosy yet spacious carpeted reception room, with wide front aspect bay window flooding the space with light. At the focal point is a log burner style electric fire, set with in a traditional surround with built-in storage either side.