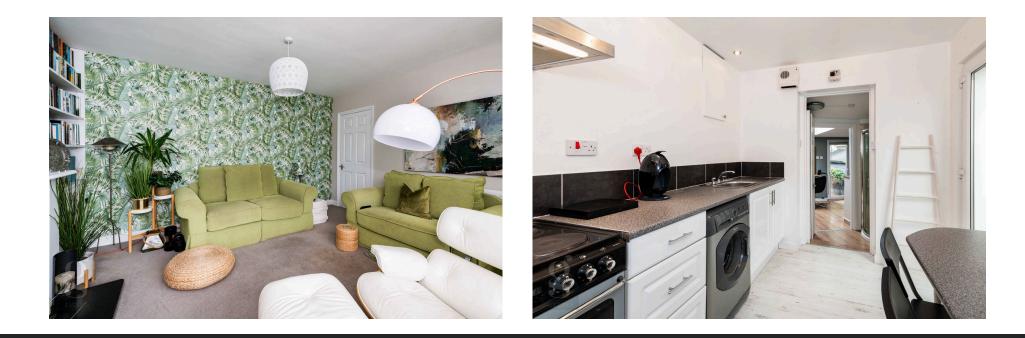

## The Property

Entrance Hall: Bright neutral décor is warmly contrasted by wood laminate flooring, with built-in storage under the stairs providing ideal space for coats & shoes.

Sitting Room: Cosy yet spacious carpeted reception room, with wide front aspect bay window flooding the space with light. At the focal point is a log burner style electric fire, set with in a traditional surround with built-in storage either side.

Kitchen/Breakfast Room: Fitted in an array of high gloss off-white units offering ample cupboard storage, finished by laminate

- Corner Plot Position
- 2-Storey Extension
- Quiet Cul-De-Sac

- Large Family Home
- Popular Residential Area
- No Onward Chain