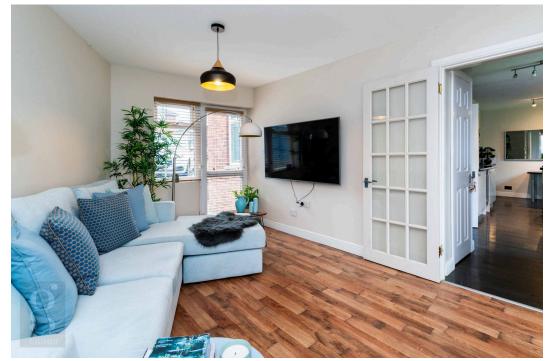

## The Property

Entrance Hall: Bright neutral décor is warmly contrasted by wood laminate flooring, with built-in storage under the stairs providing ideal space for coats & shoes.

Sitting Room: Cosy yet spacious carpeted reception room, with wide front aspect bay window flooding the space with light. At the focal point is a log burner style electric fire, set with in a traditional surround with built-in storage either side.