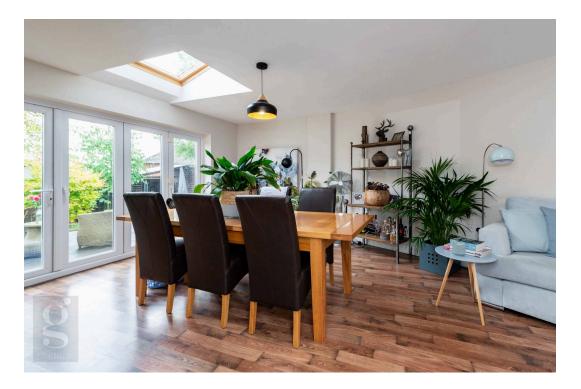

Offering plenty of space across both floors for a large family, this corner plot property is set in a prime location; with a 2-storey extension adding a capacious family room with bi-folding doors out to the garden decking and a main bedroom suite with ensuite shower room. The original garage has been adapted to create utility and additional reception room spaces, with a handy storage unit accessible directly from the large driveway.

Kitchen/Breakfast Room: Fitted in an array of high gloss off-white units offering ample cupboard storage, finished by laminate

- Corner Plot Position
- 2-Storey Extension
- Quiet Cul-De-Sac

- Large Family Home
- Popular Residential Area
- No Onward Chain